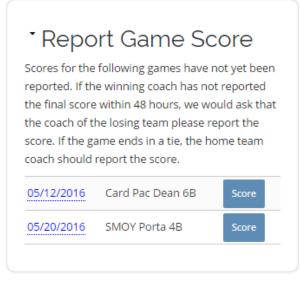

### **Report Game Score**

A block will be located in the upper right hand corner of the portal that will display games that were scheduled to be played before the current date but that do not have a game score logged. The coach of the winning team should report game/match scores within 24 hours of the completion of the game. After 3 days, the coach of the losing team can report the score if they would like.

Clicking on the *Score* button will direct the coach to the Report Game Score form which will be pre-filled with information about the teams involved in the game/match. The coach should enter the score(s) for the home and away team, mark the game as completed and enter any notes about the game that they would like to communicate to the league. Once all information has been entered, the coach should click the *Submit Score* button at the bottom of the page.